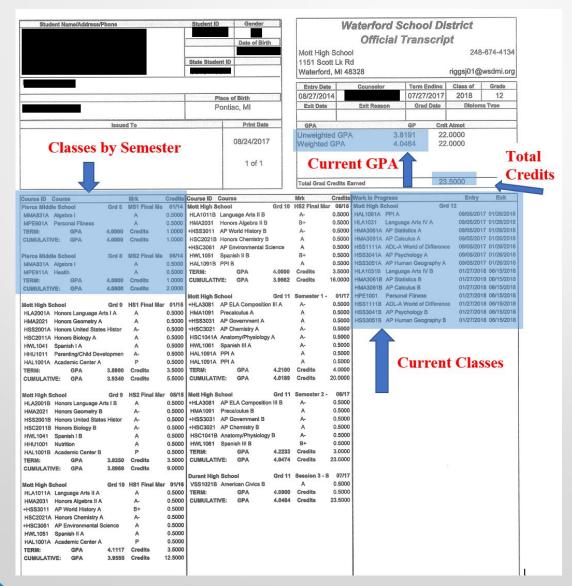

er Tech

Mrs. Retford (upstairs in AC)

#### Contact Your Counselor



OR you call the school @ 248-674-4134

#### **SOPHOMORE INFO**

- Are you on track to meet all graduation requirements?
- Attend college presentations OR talk with recruiters. Contact Mrs.
   Retford for more information.
- Research Colleges, Universities and Trade Schools
- If you are behind in credits, please contact your counselor to set up credit recovery.
- Create a College Board account, link your PSAT scores Khan Academy to personalize your testing preparation.
- IF you are interested in OSTC, please talk with your counselor

CONTACT YOUR COUNSELOR ON A REGULAR BASIS TO ENSURE YOU ARE ON TRACK FOR GRADUATION!

### Create a College Board Account



## Here's a sample transcript highlighting important information



### Graduation Requirements

| Graduation Class                                                                                                                                       |               | 2018 | 2019 | 2020 | 2021 |
|--------------------------------------------------------------------------------------------------------------------------------------------------------|---------------|------|------|------|------|
| Total Credits Required to Graduate                                                                                                                     |               | 24   | 24   | 24   | 24   |
|                                                                                                                                                        |               |